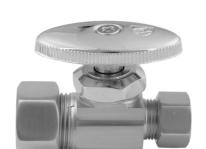

# Multi Turn Straight Pattern 5/8" O.D. Compression (Fits 1/2" Copper) x 3/8" O.D. Supply Valve with Oval Handle

#### **FEATURES:**

- $\bullet\,$  Straight pattern  $^5/_8$  " O.D. compression fit x  $^3/_8$  " O.D. multi turn
- 5/8" O.D. compression inlet x 3/8" O.D. outlet
  5/8" O.D. compression fits 1/2" copper tubing
- All brass body and stem