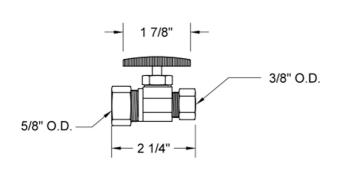

# Multi Turn Straight Pattern 5/8" O.D. Compression (Fits 1/2" Copper) x 3/8" O.D. Supply Valve with Oval Handle



## Model #: 581-



#### **FEATURES:**

- $\bullet\,$  Straight pattern  $^5/_8$  " O.D. compression fit x  $^3/_8$  " O.D. multi turn
- 5/8" O.D. compression inlet x 3/8" O.D. outlet
  5/8" O.D. compression fits 1/2" copper tubing
- All brass body and stem

### **AVAILABLE FINISHES:**

Polished Chrome (PCH) Satin Chrome (SC) Polished Nickel (PN) Antique Brass (AB)

Polished Brass (PB) Vintage Bronze (VB) Satin Nickel (SN)

Oil-Rubbed Bronze (ORB)

#### SPECIFICATION DRAWING:



# **AVAILABLE HANDLES:**



## **COMPLIANCES:**

Complies with: ASME A112.18.1-2012/CSA B125.1-12