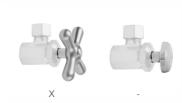

# Multi Turn Straight Pattern 5/8" O.D. Compression (Fits 1/2" Copper) x 3/8" O.D. Supply Valve with Oval Handle



## Model #: 581-



#### **FEATURES:**

- $\bullet\,$  Straight pattern  $^5/_8$  " O.D. compression fit x  $^3/_8$  " O.D. multi turn
- 5/8" O.D. compression inlet x 3/8" O.D. outlet
  5/8" O.D. compression fits 1/2" copper tubing
- All brass body and stem

### **AVAILABLE FINISHES:**

Polished Chrome (PCH) Satin Chrome (SC) Polished Nickel (PN) Antique Brass (AB)

Polished Brass (PB) Vintage Bronze (VB) Satin Nickel (SN)

Oil-Rubbed Bronze (ORB)

#### SPECIFICATION DRAWING:



# **AVAILABLE HANDLES:**



## **COMPLIANCES:**

Complies with: ASME A112.18.1-2012/CSA B125.1-12