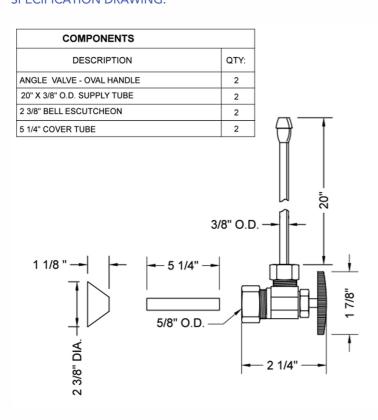

#### **FEATURES:**

- Complete Faucet Supply Kit
- Kit contains:
  - $\circ$  (2) Multi Turn Angle Pattern  $\frac{5}{8}$ " O.D. Compression (Fits  $\frac{1}{2}$ " Copper) x <sup>3</sup>/<sub>8</sub>" O.D. Supply Valve with Oval Handle P/N 5812
  - (2) 20" Copper Supply Tubes P/N 662
  - (2) Cover Tubes P/N 579
  - (2) Escutcheons P/N 7116

### **AVAILABLE FINISHES:**

- Polished Nickel (PN) Polished Brass (PB)
- Polished Chrome (PCH) Satin Chrome (SC) Antique Brass (AB) Vintage Bronze (VB)
- Satin Nickel (SN) Oil-Rubbed Bronze (ORB)

SPECIFICATION DRAWING: