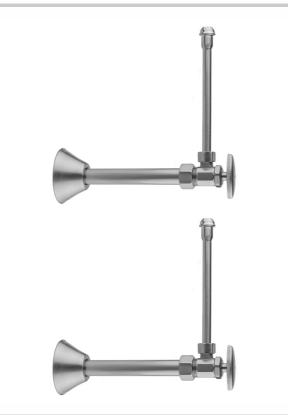

## Multi Turn Angle Pattern 5/8" O.D. Compression (Fits 1/2" Copper) x 3/8" O.D. Faucet Supply Kit with Oval Handle, 20" Supply Tubes, Cover Tubes, Escutcheons

#### **FEATURES:**

- Complete Faucet Supply Kit
- Kit contains:
  - $\circ$  (2) Multi Turn Angle Pattern  $\frac{5}{8}$ " O.D. Compression (Fits  $\frac{1}{2}$ " Copper) x <sup>3</sup>/<sub>8</sub>" O.D. Supply Valve with Oval Handle P/N 5812
  - (2) 20" Copper Supply Tubes P/N 662
  - (2) Cover Tubes P/N 579
  - (2) Escutcheons P/N 7116