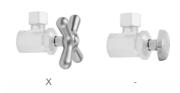

ngle Pattern 5/8" O.D. Compression (Fits 1/2" Copper) x 3/8" O.D. Faucet Supply Kit with Oval Handle, 20" Supply Tubes, Cover Tubes, Escutcheons

# Confidence from start to finish

Model #: 5812-62CT-



#### **FEATURES:**

- Complete Faucet Supply Kit
- Kit contains:
  - $\circ$  (2) Multi Turn Angle Pattern  $\frac{5}{8}$ " O.D. Compression (Fits  $\frac{1}{2}$ " Copper) x <sup>3</sup>/<sub>8</sub>" O.D. Supply Valve with Oval Handle P/N 5812
  - (2) 20" Copper Supply Tubes P/N 662
  - (2) Cover Tubes P/N 579
  - (2) Escutcheons P/N 7116

### **AVAILABLE FINISHES:**

- Polished Nickel (PN) Polished Brass (PB)
- Polished Chrome (PCH) Satin Chrome (SC) Antique Brass (AB) Vintage Bronze (VB)
- Satin Nickel (SN) Oil-Rubbed Bronze (ORB)

SPECIFICATION DRAWING:



#### **AVAILABLE HANDLES:**