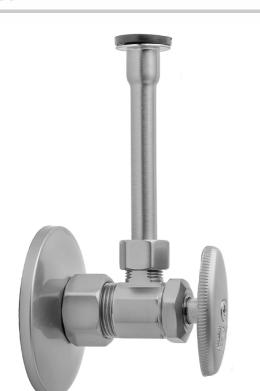

# Multi Turn Angle Pattern 5/8" O.D. Compression (Fits 1/2" Copper) x 3/8" O.D. Toilet Supply Kit with Oval Handle, 12" Supply Tube,

Escutcheon

Model #: 5812-71-

### **FEATURES:**

- Complete Toilet Supply Kit
- Kit contains:
  - $\circ$  (1) Multi Turn Angle Pattern  $^{5}/_{8}$ " O.D. Compression (Fits  $^{1}/_{2}$ " Copper) x <sup>3</sup>/<sub>8</sub>" O.D. Supply Valve with Oval Handle P/N 5812

    (1) 12" Copper Supply Tubes P/N 771

    (1) Escutcheon P/N 7463

#### SPECIFICATION DRAWING:

|                                 | 3           |           |      |
|---------------------------------|-------------|-----------|------|
| DESCRIPTION                     |             | QTY:      |      |
| ANGLE VALVE - OVAL HAND         | LE          | 1         |      |
| 12" X 3/8" O.D. SUPPLY TUBE     |             | 1         |      |
| ESCUTCHEON                      |             | 1         | 1    |
| PLASTIC FILL VALVE COUPLING NUT |             | 1         | I    |
| Ø 2 1/2" <del>-</del>           | 5/8" O.D. – | 3/8" O.D. | 13/2 |