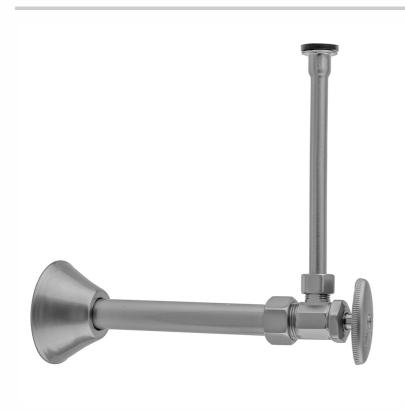

# Multi Turn Angle Pattern 5/8" O.D. Compression (Fits 1/2" Copper) x 3/8" O.D. Toilet Supply Kit with Oval Handle, 12" Supply Tube, Cover Tube, Escutcheon

Model #: 5812-71CT-

# **FEATURES:**

- Complete Toilet Supply Kit
- Kit contains:
  - $\circ$  (1) Multi Turn Angle Pattern  $^{5}/_{8}$ " O.D. Compression (Fits  $^{1}/_{2}$ " Copper) x <sup>3</sup>/<sub>8</sub>" O.D. Supply Valve with Oval Handle P/N 5812
  - (1) 12" Copper Supply Tube P/N 771 (1) Cover Tubes P/N 579

  - o (1) Escutcheon P/N 7116

### SPECIFICATION DRAWING:

| COMPONENTS                                     |        |                                              |
|------------------------------------------------|--------|----------------------------------------------|
| DESCRIPTION                                    | QT     | ~Y:                                          |
| ANGLE VALVE - OVAL HANDLE                      | 1      |                                              |
| 20" X 3/8" O.D. SUPPLY TUBE                    | 1      |                                              |
| ESCUTCHEON                                     | 1      |                                              |
| 5 1/4" COVER TUBE                              | 1      |                                              |
| PLASTIC FILL VALVE COUPLING NUT                | 1      |                                              |
| 1 1/8 " — VI I I I I I I I I I I I I I I I I I | 5 1/4" | 3/8" O.D. —————————————————————————————————— |