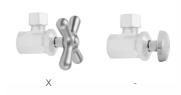

## Multi Turn Angle Pattern 5/8" O.D. Compression (Fits 1/2" Copper) x 3/8" O.D. Toilet Supply Kit with Oval Handle, 20" Supply Tube, Escutcheon Model #: 5812-72-

# Confidence from start to finish



#### **FEATURES:**

- Complete Toilet Supply Kit
- Kit contains:
  - $\circ$  (1) Multi Turn Angle Pattern  $\frac{5}{8}$ " O.D. Compression (Fits  $\frac{1}{2}$ " Copper) x <sup>3</sup>/<sub>8</sub>" O.D. Supply Valve with Oval Handle P/N 5812
  - (1) 20" Copper Supply Tube P/N 772
  - (1) Escutcheon P/N 7463

#### **AVAILABLE FINISHES:**

- Polished Nickel (PN) Polished Brass (PB)
- Polished Chrome (PCH) Satin Chrome (SC) Antique Brass (AB) Vintage Bronze (VB)
- Satin Nickel (SN) Oil-Rubbed Bronze (ORB)

### SPECIFICATION DRAWING:



#### **AVAILABLE HANDLES:**