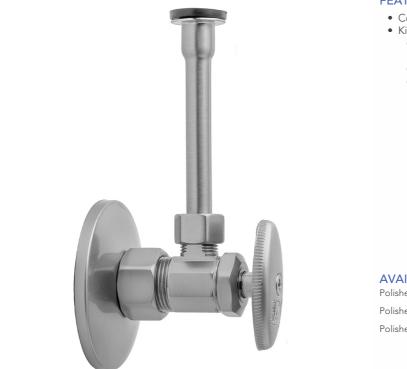

## Multi Turn Angle Pattern 5/8" O.D. Compression (Fits 1/2" Copper) x 3/8" O.D. Toilet Supply Kit with Oval Handle, 20" Supply Tube, Escutcheon Model #: 5812-72-

#### **FEATURES:**

- Complete Toilet Supply Kit
- Kit contains:
  - $\circ$  (1) Multi Turn Angle Pattern  $\frac{5}{8}$ " O.D. Compression (Fits  $\frac{1}{2}$ " Copper) x <sup>3</sup>/<sub>8</sub>" O.D. Supply Valve with Oval Handle P/N 5812
  - (1) 20" Copper Supply Tube P/N 772
  - (1) Escutcheon P/N 7463