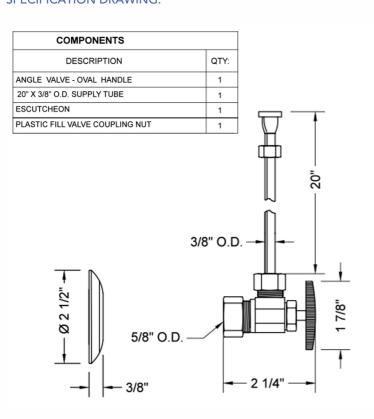

## Multi Turn Angle Pattern 5/8" O.D. Compression (Fits 1/2" Copper) x 3/8" O.D. Toilet Supply Kit with Oval Handle, 20" Supply Tube, Escutcheon Model #: 5812-72-

# Confidence from start to finish



#### **FEATURES:**

- Complete Toilet Supply Kit
- Kit contains:
  - $\circ$  (1) Multi Turn Angle Pattern  $\frac{5}{8}$ " O.D. Compression (Fits  $\frac{1}{2}$ " Copper) x <sup>3</sup>/<sub>8</sub>" O.D. Supply Valve with Oval Handle P/N 5812
  - (1) 20" Copper Supply Tube P/N 772
  - (1) Escutcheon P/N 7463

#### **AVAILABLE FINISHES:**

- Polished Nickel (PN) Polished Brass (PB)
- Polished Chrome (PCH) Satin Chrome (SC) Antique Brass (AB) Vintage Bronze (VB)
- Satin Nickel (SN) Oil-Rubbed Bronze (ORB)

### SPECIFICATION DRAWING:



#### **AVAILABLE HANDLES:**