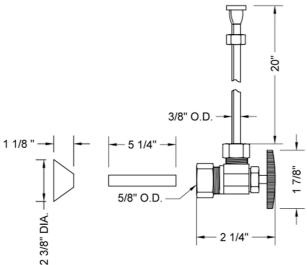

Multi Turn Angle Pattern 5/8" O.D. Compression (Fits 1/2" Copper) x 3/8" O.D. Toilet Supply Kit with Oval Handle, 20" Supply Tube, Cover Tube, Escutcheon Model #: 5812-72CT-

# **FEATURES**:

- Complete Toilet Supply Kit
- Kit contains:
  - $\circ$  (1) Multi Turn Angle Pattern  $\frac{5}{8}$ " O.D. Compression (Fits  $\frac{1}{2}$ " Copper) x <sup>3</sup>/<sub>8</sub>" O.D. Supply Valve with Oval Handle P/N 5812
  - (1) 20" Copper Supply Tube P/N 772
  - (1) Cover Tubes P/N 579
  - (1) Escutcheon P/N 7116

#### SPECIFICATION DRAWING:

| COMPONENTS                      |      |
|---------------------------------|------|
| DESCRIPTION                     | QTY: |
| ANGLE VALVE - OVAL HANDLE       | 1    |
| 20" X 3/8" O.D. SUPPLY TUBE     | 1    |
| ESCUTCHEON                      | 1    |
| 5 1/4" COVER TUBE               | 1    |
| PLASTIC FILL VALVE COUPLING NUT | 1    |