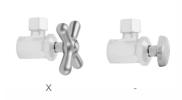

#### **AVAILABLE HANDLES:**

#### **AVAILABLE FINISHES:**

Polished Chrome (PCH) Satin Chrome (SC) Polished Nickel (PN) Antique Brass (AB)

Polished Brass (PB) Vintage Bronze (VB) Satin Nickel (SN)

Oil-Rubbed Bronze (ORB)