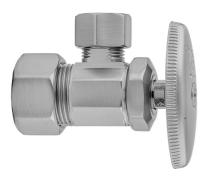

# Multi Turn Angle Pattern 5/8" O.D. Compression (Fits 1/2" Copper) x 3/8" O.D. Supply Valve with Oval Handle

## Model #: 5812-

### **FEATURES:**

- $\bullet\,$  Angle pattern O.D. compression fit x  $^3/_8$  " O.D. multi turn style
- $^{5}/_{8}$ " O.D. compression inlet x  $^{3}/_{8}$ " O.D. outlet  $^{5}/_{8}$ " O.D. compression fits  $^{1}/_{2}$ " copper tubing
- All brass body and stem