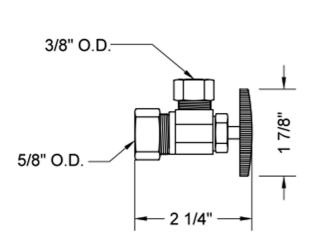

#### SPECIFICATION DRAWING:

### **FEATURES:**

- $\bullet\,$  Angle pattern O.D. compression fit x  $^3/_8$  " O.D. multi turn style
- $^{5}/_{8}$ " O.D. compression inlet x  $^{3}/_{8}$ " O.D. outlet  $^{5}/_{8}$ " O.D. compression fits  $^{1}/_{2}$ " copper tubing
- All brass body and stem