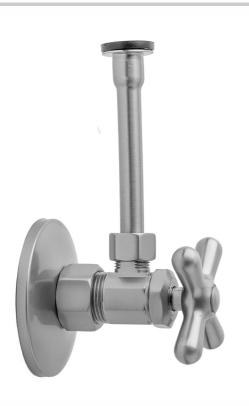

# Multi Turn Angle Pattern 5/8" O.D. Compression (Fits 1/2" Copper) x 3/8" O.D. Toilet Supply Kit with Cross Handle, 12" Supply Tube,

Escutcheon

Model #: 5812X-71-

### **FEATURES:**

- Complete Toilet Supply Kit
- Kit contains:
  - $_{\rm >}$  (1) Multi Turn Angle Pattern  $^5/_8$  " O.D. Compression (Fits  $^1/_2$  " Copper) x  $^3/_8$  " O.D. Supply Valve with Cross Handle P/N 5812X
  - $_{\circ}\;$  (1) 12" Copper Supply Tubes P/N 771
  - (1) Escutcheon P/N 7463