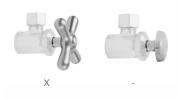

Turn Angle Pattern  $^5/_8$  " O.D. Compression (Fits  $^1/_2$  " Copper) x  $^3/_8$  " O.D. Supply Valve with Cross Handle P/N 5812X
  - $_{\circ}\;$  (1) 12" Copper Supply Tubes P/N 771
  - (1) Escutcheon P/N 7463

### **AVAILABLE FINISHES:**

Polished Chrome (PCH) Satin Chrome (SC)
Polished Nickel (PN) Antique Brass (AB)

Polished Brass (PB) Vintage Bronze (VB)

Satin Nickel (SN)

Oil-Rubbed Bronze (ORB)

#### SPECIFICATION DRAWING:

| COMPONENTS                          |      |
|-------------------------------------|------|
| DESCRIPTION                         | QTY: |
| ANGLE VALVE - STANDARD CROSS HANDLE | 1    |
| 12" X 3/8" O.D. SUPPLY TUBE         | 1    |
| ESCUTCHEON                          | 1    |
| PLASTIC FILL VALVE COUPLING NUT     | 1    |



## **AVAILABLE HANDLES:**