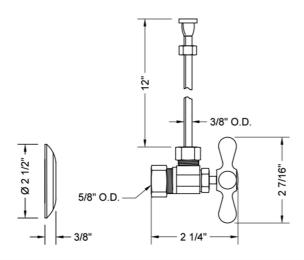

#### SPECIFICATION DRAWING:

| COMPONENTS                          |      |
|-------------------------------------|------|
| DESCRIPTION                         | QTY: |
| ANGLE VALVE - STANDARD CROSS HANDLE | 1    |
| 12" X 3/8" O.D. SUPPLY TUBE         | 1    |
| ESCUTCHEON                          | 1    |
| PLASTIC FILL VALVE COUPLING NUT     | 1    |