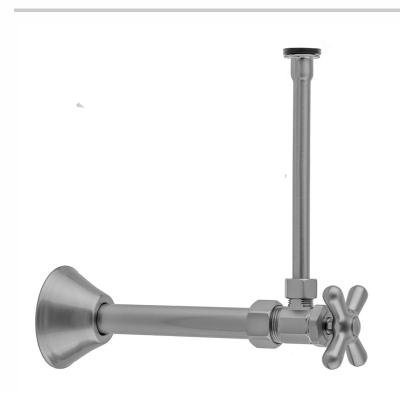

# Multi Turn Angle Pattern 5/8" O.D. Compression (Fits 1/2" Copper) x 3/8" O.D. Toilet Supply Kit with Cross Handle, 12" Supply Tube, Cover Tube, Escutcheon

Model #: 5812X-71CT-

## **FEATURES:**

- Complete Toilet Supply Kit
- Kit contains:
  - (1) Multi Turn Angle Pattern <sup>5</sup>/<sub>8</sub>" O.D. Compression (Fits <sup>1</sup>/<sub>2</sub>" Copper) x <sup>3</sup>/<sub>8</sub>" O.D. Supply Valve with Cross Handle P/N 5812X
  - o (1) 12" Copper Supply Tube P/N 771
  - (1) Cover Tubes P/N 579
  - o (1) Escutcheon P/N 7116