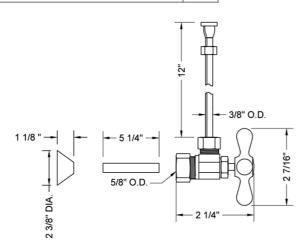

### SPECIFICATION DRAWING:

| COMPONENTS                          |      |
|-------------------------------------|------|
| DESCRIPTION                         | QTY: |
| ANGLE VALVE - STANDARD CROSS HANDLE | 1    |
| 12" X 3/8" O.D. SUPPLY TUBE         | 1    |
| ESCUTCHEON                          | 1    |
| 5 1/4" COVER TUBE                   | 1    |
| PLASTIC FILL VALVE COUPLING NUT     | 1    |