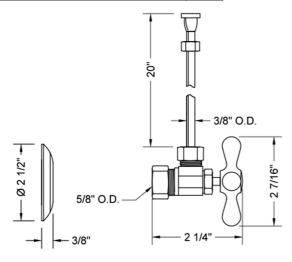

### SPECIFICATION DRAWING:

| COMPONENTS                          |      |
|-------------------------------------|------|
| DESCRIPTION                         | QTY: |
| ANGLE VALVE - STANDARD CROSS HANDLE | 1    |
| 20" X 3/8" O.D. SUPPLY TUBE         | 1    |
| ESCUTCHEON                          | 1    |
| PLASTIC FILL VALVE COUPLING NUT     | 1    |