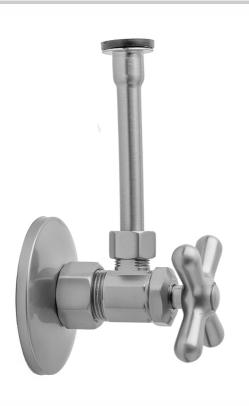

# Multi Turn Angle Pattern 5/8" O.D. Compression (Fits 1/2" Copper) x 3/8" O.D. Toilet Supply Kit with Cross Handle, 20" Supply Tube, Escutcheon

Model #:5812X-72-

## **FEATURES:**

- Complete Toilet Supply Kit
- Kit contains:
  - $^{\circ}$  (1) Multi Turn Angle Pattern  $^5/_8$ " O.D. Compression (Fits  $^1/_2$ " Copper) x  $^3/_8$ " O.D. Supply Valve with Cross Handle P/N 5812X
  - o (1) 20" Copper Supply Tube P/N 772
  - (1) Escutcheon P/N 7463