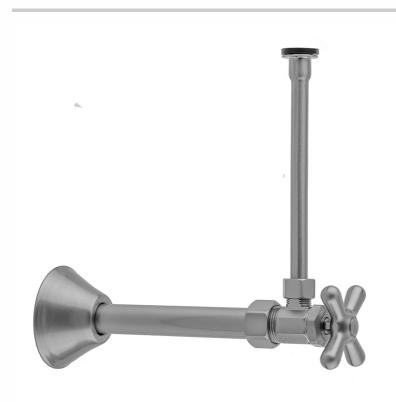

# Multi Turn Angle Pattern 5/8" O.D. Compression (Fits 1/2" Copper) x 3/8" O.D. Toilet Supply Kit with Cross Handle, 20" Supply Tube, Cover Tube, Escutcheon

Model #: 5812X-72CT-

## **FEATURES:**

- Complete Toilet Supply Kit
- Kit contains:
  - (1) Multi Turn Angle Pattern <sup>5</sup>/<sub>8</sub>" O.D. Compression (Fits <sup>1</sup>/<sub>2</sub>" Copper) x <sup>3</sup>/<sub>8</sub>" O.D. Supply Valve with Cross Handle P/N 5812X
  - $_{\circ}$  (1) 20" Copper Supply Tube P/N 772
  - o (1) Cover Tubes P/N 579
  - o (1) Escutcheon P/N 7116