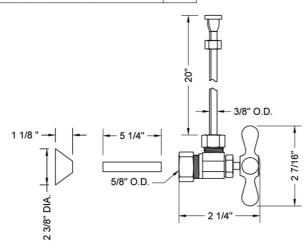

### SPECIFICATION DRAWING:

| COMPONENTS                          |      |
|-------------------------------------|------|
| DESCRIPTION                         | QTY: |
| ANGLE VALVE - STANDARD CROSS HANDLE | 1    |
| 20" X 3/8" O.D. SUPPLY TUBE         | 1    |
| ESCUTCHEON                          | 1    |
| 5 1/4" COVER TUBE                   | 1    |
| PLASTIC FILL VALVE COUPLING NUT     | 1    |