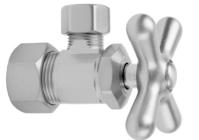

# Multi Turn Angle Pattern 5/8" O.D. Compression (Fits 1/2" Copper) x 3/8" O.D. Supply Valve with Cross Handle

#### **FEATURES:**

- Angle pattern O.D. compression fit x  $^{3}\!/_{8}"$  O.D. multi turn style valve
- $\frac{5}{8}$ " O.D. compression inlet x  $\frac{3}{8}$ " O.D. outlet  $\frac{5}{8}$ " O.D. compression fits  $\frac{1}{2}$ " copper tubing
- All brass body and stem