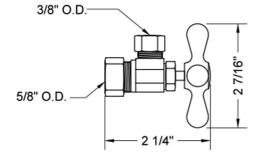

#### SPECIFICATION DRAWING:

#### **FEATURES:**

- Angle pattern O.D. compression fit x  $^{3}\!/_{8}"$  O.D. multi turn style valve
- $\frac{5}{8}$ " O.D. compression inlet x  $\frac{3}{8}$ " O.D. outlet  $\frac{5}{8}$ " O.D. compression fits  $\frac{1}{2}$ " copper tubing
- All brass body and stem