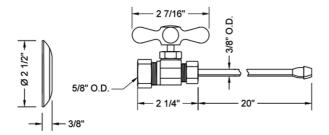

### SPECIFICATION DRAWING:

| COMPONENTS                             |      |
|----------------------------------------|------|
| DESCRIPTION                            | QTY: |
| STRAIGHT VALVE - STANDARD CROSS HANDLE | 2    |
| 20" X 3/8" O.D. SUPPLY TUBE            | 2    |
| ESCUTCHEON                             | 2    |