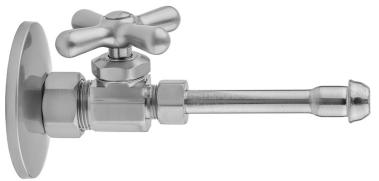

# Multi Turn Straight Pattern 5/8" O.D. Compression (Fits 1/2" Copper) x 3/8" O.D. Faucet Supply Kit with Cross Handle, 20" Supply Tubes, Escutcheons Model #:581X-62-

# **FEATURES**:

- Complete Faucet Supply Kit
- Kit contains:
  - (2) Multi Turn Straight Pattern <sup>5</sup>/<sub>8</sub>" O.D. Compression (Fits  $1/_2$ " Copper) x  $3/_8$ " O.D. Supply Valve with Cross Handle P/N 581X
  - (2) 20" Copper Supply Tubes P/N 662
  - (2) Escutcheon P/N 7463