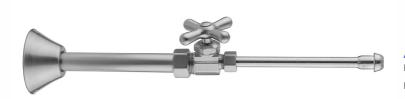

# Multi Turn Straight Pattern 5/8" O.D. Compression (Fits 1/2" Copper) x 3/8" O.D. Faucet Supply Kit with Cross Handle, 20" Supply Tubes, Cover Tube, Escutcheons

Model #: 581X-62CT-

# **FEATURES:**

- Complete Faucet Supply Kit
- Kit contains:
  - $^{\circ}$  (2) Multi Turn Straight Pattern  $^{5}/_{8}$  " O.D. Compression (Fits  $^{1}/_{2}$  " Copper) x  $^{3}/_{8}$  " O.D. Supply Valve with Cross Handle P/N  $^{5}812X$
  - $_{\circ}\,$  (2) 20" Copper Supply Tubes P/N 662
  - (2) Cover Tubes P/N 579
  - o (2) Escutcheon P/N 7116