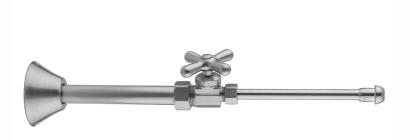

# Multi Turn Straight Pattern 5/8" O.D. Compression (Fits 1/2" Copper) x 3/8" O.D. Faucet Supply Kit with Cross Handle, 20" Supply Tubes, Cover Tube, Escutcheons

Model #: 581X-62CT-

# **FEATURES:**

- Complete Faucet Supply Kit
- Kit contains:
  - $^{\circ}$  (2) Multi Turn Straight Pattern  $^{5}/_{8}$  " O.D. Compression (Fits  $^{1}/_{2}$  " Copper) x  $^{3}/_{8}$  " O.D. Supply Valve with Cross Handle P/N  $^{5}812X$
  - $_{\circ}\,$  (2) 20" Copper Supply Tubes P/N 662
  - (2) Cover Tubes P/N 579
  - o (2) Escutcheon P/N 7116