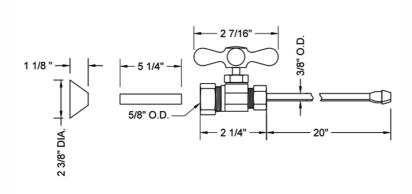

### SPECIFICATION DRAWING:

| COMPONENTS                             |      |
|----------------------------------------|------|
| DESCRIPTION                            | QTY: |
| STRAIGHT VALVE - STANDARD CROSS HANDLE | 2    |
| 3/8" O.D. SUPPLY TUBE                  | 2    |
| 2 3/8" BELL ESCUTCHEON                 | 2    |
| 5 1/4" COVER TUBE                      | 2    |