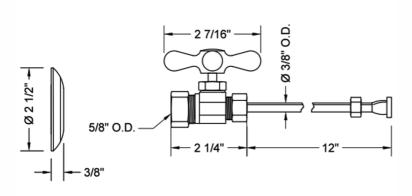

## SPECIFICATION DRAWING:

| COMPONENTS                             |      |
|----------------------------------------|------|
| DESCRIPTION                            | QTY: |
| STRAIGHT VALVE - STANDARD CROSS HANDLE | 1    |
| 12" X 3/8" O.D. SUPPLY TUBE            | 1    |
| ESCUTCHEON                             | 1    |
| PLASTIC FILL VALVE COUPLING NUT        | 1    |