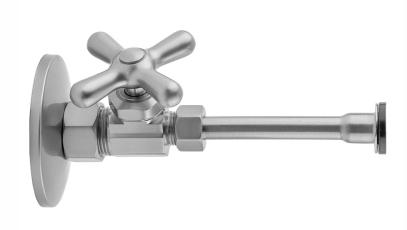

## Multi Turn Straight Pattern 5/8" O.D. Compression (Fits 1/2" Copper) x 3/8" O.D. Toilet Supply Kit with Cross Handle, 12" Supply Tube, Escutcheon

Model #:581X-71-

- Complete Toilet Supply Kit
- Kit contains:
  - $^{\circ}$  (1) Multi Turn Straight Pattern  $^{5}/_{8}$  " O.D. Compression (Fits  $^{1}/_{2}$  " Copper) x  $^{3}/_{8}$  " O.D. Supply Valve with Cross Handle P/N 581X
  - o (1) 12" Copper Supply Tube P/N 771
  - (1) Escutcheon P/N 7463

## SPECIFICATION DRAWING:

| COMPONENTS                             |      |
|----------------------------------------|------|
| DESCRIPTION                            | QTY: |
| STRAIGHT VALVE - STANDARD CROSS HANDLE | 1    |
| 12" X 3/8" O.D. SUPPLY TUBE            | 1    |
| ESCUTCHEON                             | 1    |
| PLASTIC FILL VALVE COUPLING NUT        | 1    |