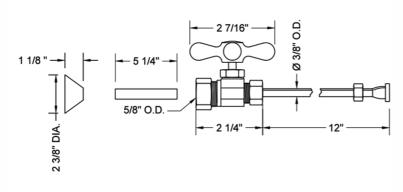

### SPECIFICATION DRAWING:

| COMPONENTS                             |      |
|----------------------------------------|------|
| DESCRIPTION                            | QTY: |
| STRAIGHT VALVE - STANDARD CROSS HANDLE | 1    |
| 12" X 3/8" O.D. SUPPLY TUBE            | 1    |
| ESCUTCHEON                             | 1    |
| 5 1/4" COVER TUBE                      | 1    |
| PLASTIC FILL VALVE COUPLING NUT        | 1    |