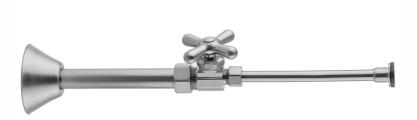

# Multi Turn Straight Pattern 5/8" O.D. Compression (Fits 1/2" Copper) x 3/8" O.D. Toilet Supply Kit with Cross Handle, 12" Supply Tube, Cover Tube, Escutcheon

Model #: 581X-71CT-

# **FEATURES:**

- Complete Toilet Supply Kit
- Kit contains:
  - $^{\circ}$  (1) Multi Turn Straight Pattern  $^{5}/_{8}$  " O.D. Compression (Fits  $^{1}/_{2}$  " Copper) x  $^{3}/_{8}$  " O.D. Supply Valve with Cross Handle P/N 581X
  - o (1) 12" Copper Supply Tube P/N 771
  - o (1) Cover Tubes P/N 579
  - o (1) Escutcheon P/N 7116

### SPECIFICATION DRAWING:

| COMPONENTS                             |      |
|----------------------------------------|------|
| DESCRIPTION                            | QTY: |
| STRAIGHT VALVE - STANDARD CROSS HANDLE | 1    |
| 12" X 3/8" O.D. SUPPLY TUBE            | 1    |
| ESCUTCHEON                             | 1    |
| 5 1/4" COVER TUBE                      | 1    |
| PLASTIC FILL VALVE COUPLING NUT        | 1    |