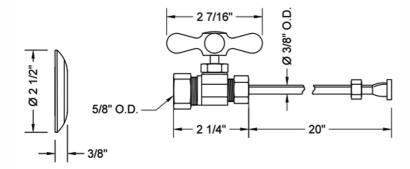

### SPECIFICATION DRAWING:

| COMPONENTS                             |      |
|----------------------------------------|------|
| DESCRIPTION                            | QTY: |
| STRAIGHT VALVE - STANDARD CROSS HANDLE | 1    |
| 20" X 3/8" O.D. SUPPLY TUBE            | 1    |
| ESCUTCHEON                             | 1    |
| PLASTIC FILL VALVE COUPLING NUT        | 1    |

# Multi Turn Straight Pattern 5/8" O.D. Compression (Fits 1/2" Copper) x 3/8" O.D. Toilet Supply Kit with Cross Handle, 20" Supply Tube, Escutcheon Model #: 581X-72-

#### **FEATURES**:

- Complete Toilet Supply Kit
- Kit contains:
  - (1) Multi Turn Straight Pattern <sup>5</sup>/<sub>8</sub>" O.D. Compression (Fits  $1/_2$ " Copper) x  $3/_8$ " O.D. Supply Valve with Cross Handle P/N 581X
  - (1) 20" Copper Supply Tube P/N 772
  - (1) Escutcheon P/N 7463