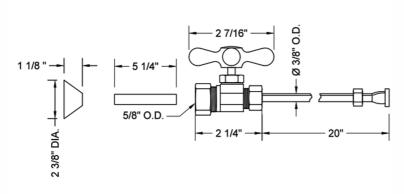

SPECIFICATION DRAWING:

| COMPONENTS                             |      |
|----------------------------------------|------|
| DESCRIPTION                            | QTY: |
| STRAIGHT VALVE - STANDARD CROSS HANDLE | 1    |
| 20" X 3/8" O.D. SUPPLY TUBE            | 1    |
| ESCUTCHEON                             | 1    |
| 5 1/4" COVER TUBE                      | 1    |
| PLASTIC FILL VALVE COUPLING NUT        | 1    |