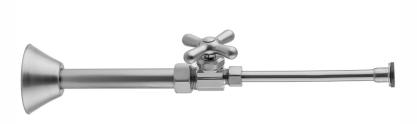

## Multi Turn Straight Pattern 5/8" O.D. Compression (Fits 1/2" Copper) x 3/8" O.D. Toilet Supply Kit with Cross Handle, 20" Supply Tube, Cover Tube, Escutcheon

Model #: 581X-72CT-

## **FEATURES:**

- Complete Toilet Supply Kit
- Kit contains:
  - $^{\circ}$  (1) Multi Turn Straight Pattern  $^{5}/_{8}$  " O.D. Compression (Fits  $^{1}/_{2}$  " Copper) x  $^{3}/_{8}$  " O.D. Supply Valve with Cross Handle P/N 581X
  - o (1) 20" Copper Supply Tube P/N 772
  - o (1) Escutcheon P/N 7116

SPECIFICATION DRAWING:

| COMPONENTS                             |      |
|----------------------------------------|------|
| DESCRIPTION                            | QTY: |
| STRAIGHT VALVE - STANDARD CROSS HANDLE | 1    |
| 20" X 3/8" O.D. SUPPLY TUBE            | 1    |
| ESCUTCHEON                             | 1    |
| 5 1/4" COVER TUBE                      | 1    |
| PLASTIC FILL VALVE COUPLING NUT        | 1    |