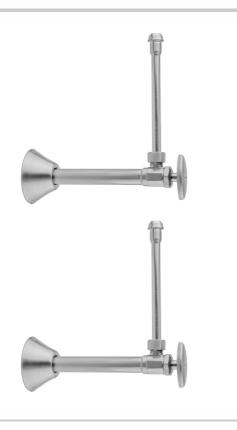

# Multi Turn Angle Pattern 1/2" Copper (Sweat Fit) x 3/8" O.D. Faucet Supply Kit with Oval Handle, 20" Supply Tubes, Escutcheons

### **FEATURES:**

- Complete Faucet Supply Kit
- Kit contains:
  - $\circ$  (2) Multi Turn Angle Pattern  $^{1}/_{2}$ " Copper (Sweat Fit) x  $^{3}/_{8}$ " O.D. Supply Valve with Oval Handle P/N 582

    (2) 20" Copper Supply Tubes P/N 662