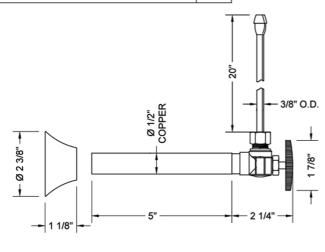

### SPECIFICATION DRAWING:

| COMPONENTS                  |      |
|-----------------------------|------|
| DESCRIPTION                 | QTY: |
| ANGLE VALVE - OVAL HANDLE   | 2    |
| 20" X 3/8" O.D. SUPPLY TUBE | 2    |
| ESCUTCHEON                  | 2    |