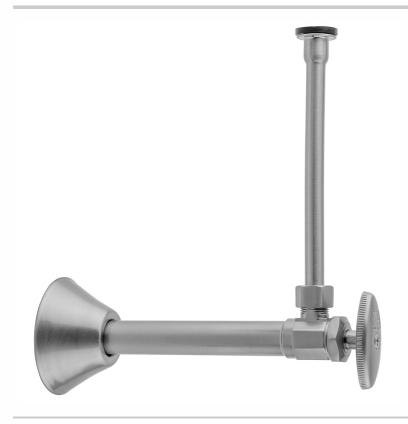

# Multi Turn Angle Pattern 1/2" Copper (Sweat Fit) x 3/8" O.D. Toilet Supply Kit with Oval Handle, 12" Supply Tube, Escutcheon

#### **FEATURES:**

- Complete Toilet Supply Kit
- Kit contains:
  - $\circ$  (1) Multi Turn Angle Pattern  $^{1}/_{2}$ " Copper (Sweat Fit) x  $^{3}/_{8}$ " O.D. Supply Valve with Oval Handle P/N 5826X

    (1) 12" Copper Supply Tube P/N 771

  - (1) Escutcheon P/N 7116