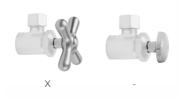

omplete Toilet Supply Kit
- Kit contains:
  - $\circ$  (1) Multi Turn Angle Pattern  $^{1}/_{2}$ " Copper (Sweat Fit) x  $^{3}/_{8}$ " O.D. Supply Valve with Oval Handle P/N 5826X

    (1) 12" Copper Supply Tube P/N 771

  - (1) Escutcheon P/N 7116

### **AVAILABLE FINISHES:**

Polished Brass (PB)

Polished Chrome (PCH) Satin Chrome (SC) Polished Nickel (PN) Antique Brass (AB)

Vintage Bronze (VB)

Oil-Rubbed Bronze (ORB)

Satin Nickel (SN)

SPECIFICATION DRAWING:

| COMPONENTS                      |      |
|---------------------------------|------|
| DESCRIPTION                     | QTY: |
| ANGLE VALVE - OVAL HANDLE       | 1    |
| 12" X 3/8" O.D. SUPPLY TUBE     | 1    |
| ESCUTCHEON                      | 1    |
| PLASTIC FILL VALVE COUPLING NUT | 1    |



# **AVAILABLE HANDLES:**