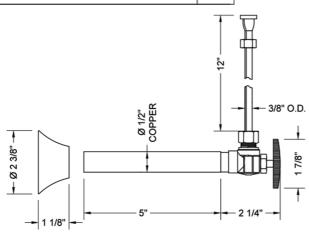

# Multi Turn Angle Pattern 1/2" Copper (Sweat Fit) x 3/8" O.D. Toilet Supply Kit with Oval Handle, 12" Supply Tube, Escutcheon

#### **FEATURES:**

- Complete Toilet Supply Kit
- Kit contains:
  - $\circ$  (1) Multi Turn Angle Pattern  $^{1}/_{2}$ " Copper (Sweat Fit) x  $^{3}/_{8}$ " O.D. Supply Valve with Oval Handle P/N 5826X

    (1) 12" Copper Supply Tube P/N 771

  - (1) Escutcheon P/N 7116

| COMPONENTS                      |      |
|---------------------------------|------|
| DESCRIPTION                     | QTY: |
| ANGLE VALVE - OVAL HANDLE       | 1    |
| 12" X 3/8" O.D. SUPPLY TUBE     | 1    |
| ESCUTCHEON                      | 1    |
| PLASTIC FILL VALVE COUPLING NUT | 1    |