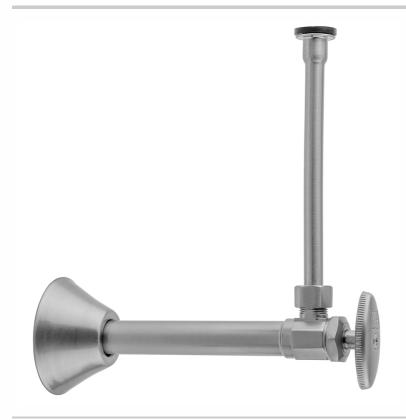

# Multi Turn Angle Pattern 1/2" Copper (Sweat Fit) x 3/8" O.D. Toilet Supply Kit with Oval Handle, 20", Supply Tube, Escutcheon

### **FEATURES:**

- Complete Toilet Supply Kit
- Kit contains:
  - $\circ$  (1) Multi Turn Angle Pattern  $^{1}/_{2}$ " Copper (Sweat Fit) x  $^{3}/_{8}$ " O.D. Supply Valve with Oval Handle P/N 582

    (1) 20" Copper Supply Tube P/N 772

  - (1) Escutcheon P/N 7116