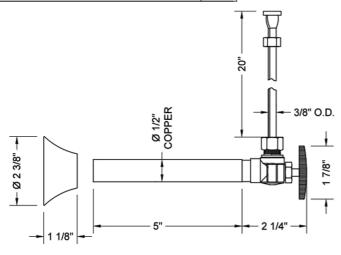

#### SPECIFICATION DRAWING:

| COMPONENTS                      |      |
|---------------------------------|------|
| DESCRIPTION                     | QTY: |
| ANGLE VALVE - OVAL HANDLE       | 1    |
| 20" X 3/8" O.D. SUPPLY TUBE     | 1    |
| ESCUTCHEON                      | 1    |
| PLASTIC FILL VALVE COUPLING NUT | 1    |