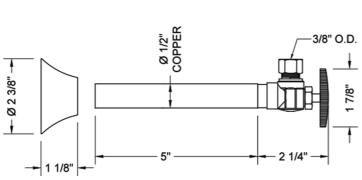

#### SPECIFICATION DRAWING:

## **FEATURES:**

- Angle pattern copper sweat x <sup>3</sup>/<sub>8</sub>" O.D. multi turn style valve
  <sup>1</sup>/<sub>2</sub>" sweat inlet x <sup>3</sup>/<sub>8</sub>" O.D. outlet
  5" cover tube slides over <sup>1</sup>/<sub>2</sub>" copper pipe