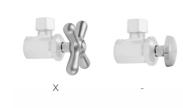

# Multi Turn Angle Pattern 1/2" Copper (Sweat Fit) x 3/8" O.D. Supply Valve with Oval Handle

Model #: 582-

## **FEATURES:**

- Angle pattern copper sweat x <sup>3</sup>/<sub>8</sub>" O.D. multi turn style valve
  <sup>1</sup>/<sub>2</sub>" sweat inlet x <sup>3</sup>/<sub>8</sub>" O.D. outlet
  5" cover tube slides over <sup>1</sup>/<sub>2</sub>" copper pipe

- Fully finished bell escutcheon P/N 7116 included



## **AVAILABLE FINISHES:**

Polished Chrome (PCH) Satin Chrome (SC) Polished Nickel (PN) Antique Brass (AB)

Polished Brass (PB) Vintage Bronze (VB) Satin Nickel (SN)

Oil-Rubbed Bronze (ORB)

#### SPECIFICATION DRAWING:

#### **AVAILABLE HANDLES:**





## **COMPLIANCES:**

Complies with: ASME A112.18.1-2012/CSA B125.1-12