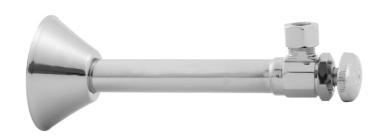

# Multi Turn Angle Pattern 1/2" Copper (Sweat Fit) x 3/8" O.D. Supply Valve with Oval Handle

Model #: 582-

## **FEATURES:**

- Angle pattern copper sweat x <sup>3</sup>/<sub>8</sub>" O.D. multi turn style valve
  <sup>1</sup>/<sub>2</sub>" sweat inlet x <sup>3</sup>/<sub>8</sub>" O.D. outlet
  5" cover tube slides over <sup>1</sup>/<sub>2</sub>" copper pipe

- Fully finished bell escutcheon P/N 7116 included