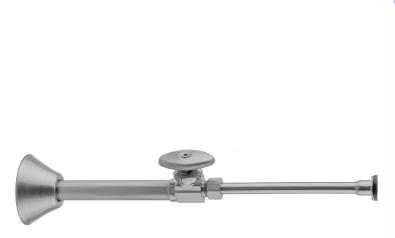

# Multi Turn Straight Pattern 1/2" Copper (Sweat Fit) x 3/8" O.D. Toilet Supply Kit with Oval Handle, 12" Supply Tube, Escutcheon

## **FEATURES:**

- Complete Toilet Supply Kit
- Kit contains:
  - $^{\circ}$  (1) Multi Turn Straight Pattern  $^{1}/_{2}$  " Copper (Sweat Fit) x  $^{3}/_{8}$  " O.D. Supply Valve with Oval Handle P/N 5826
  - (1) 12" Copper Supply Tubes P/N 771
  - (1) Escutcheon P/N 7116