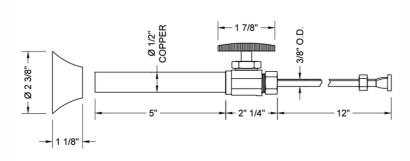

#### SPECIFICATION DRAWING:

| COMPONENTS                      |      |
|---------------------------------|------|
| DESCRIPTION                     | QTY: |
| STRAIGHT VALVE - OVAL HANDLE    | 1    |
| 12" X 3/8" O.D. SUPPLY TUBE     | 1    |
| ESCUTCHEON                      | 1    |
| PLASTIC FILL VALVE COUPLING NUT | 1    |