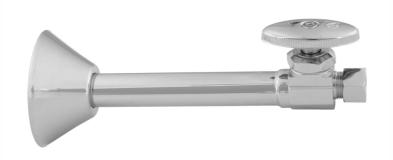

# Multi Turn Straight Pattern 1/2" Copper (Sweat Fit) x 3/8" O.D. Supply Valve with Oval Handle

Model #: 5826-

## **FEATURES:**

- Straight pattern copper sweat x <sup>3</sup>/<sub>8</sub>" O.D. multi turn style valve
  <sup>1</sup>/<sub>2</sub>" sweat inlet x <sup>3</sup>/<sub>8</sub>" O.D. outlet
  5" cover tube slides over <sup>1</sup>/<sub>2</sub>" copper pipe

- Fully finished bell escutcheon P/N 7116 included