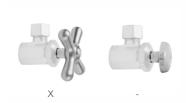

# Multi Turn Straight Pattern 1/2" Copper (Sweat Fit) x 3/8" O.D. Supply Valve with Oval Handle

Model #: 5826-



## **FEATURES:**

- Straight pattern copper sweat x <sup>3</sup>/<sub>8</sub>" O.D. multi turn style valve
  <sup>1</sup>/<sub>2</sub>" sweat inlet x <sup>3</sup>/<sub>8</sub>" O.D. outlet
  5" cover tube slides over <sup>1</sup>/<sub>2</sub>" copper pipe

- Fully finished bell escutcheon P/N 7116 included



## **AVAILABLE FINISHES:**

Polished Chrome (PCH) Satin Chrome (SC) Polished Nickel (PN) Antique Brass (AB)

Polished Brass (PB) Vintage Bronze (VB) Satin Nickel (SN)

Oil-Rubbed Bronze (ORB)

#### SPECIFICATION DRAWING:



#### **AVAILABLE HANDLES:**



# **COMPLIANCES:**

Complies with: ASME A112.18.1-2012/CSA B125.1-12