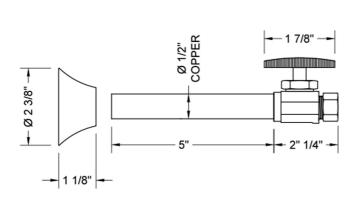

#### SPECIFICATION DRAWING:

## **FEATURES:**

- Straight pattern copper sweat x <sup>3</sup>/<sub>8</sub>" O.D. multi turn style valve
  <sup>1</sup>/<sub>2</sub>" sweat inlet x <sup>3</sup>/<sub>8</sub>" O.D. outlet
  5" cover tube slides over <sup>1</sup>/<sub>2</sub>" copper pipe