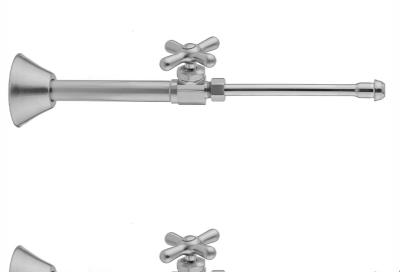

# Multi Turn Straight Pattern 1/2" Copper (Sweat Fit) x 3/8" O.D. Faucet Supply Kit with Cross Handle, 20" Supply Tubes, Escutcheons

### **FEATURES:**

- Complete Faucet Supply Kit
- Kit contains:
  - $\circ$  (2) Multi Turn Straight Pattern  $^{1}/_{2}$ " Copper (Sweat Fit) x  $^{3}/_{8}$ " O.D. Supply Valve with Cross Handle P/N 5826X

    (2) 20" Copper Supply Tubes P/N 662

  - (2) Escutcheon P/N 7116