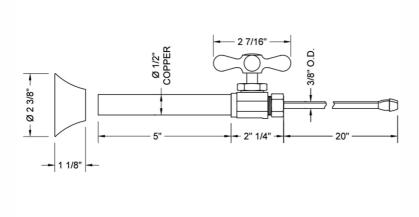

#### SPECIFICATION DRAWING:

| COMPONENTS                             |      |
|----------------------------------------|------|
| DESCRIPTION                            | QTY: |
| STRAIGHT VALVE - STANDARD CROSS HANDLE | 2    |
| 20" X 3/8" O.D. SUPPLY TUBE            | 2    |
| ESCUTCHEON                             | 2    |