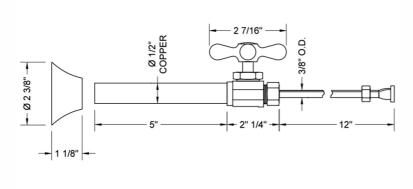

#### SPECIFICATION DRAWING:

| COMPONENTS                      |      |
|---------------------------------|------|
| DESCRIPTION                     | QTY: |
| STRAIGHT VALVE - OVAL HANDLE    | 1    |
| 12" X 3/8" O.D. SUPPLY TUBE     | 1    |
| ESCUTCHEON                      | 1    |
| PLASTIC FILL VALVE COUPLING NUT | 1    |

#### **FEATURES:**

- Complete Toilet Supply Kit
- Kit contains:
  - $^{\circ}$  (1) Multi Turn Straight Pattern  $^{1}/_{2}$  " Copper (Sweat Fit) x  $^{3}/_{8}$  " O.D. Supply Valve with Cross Handle P/N 5826X
  - (1) 12" Copper Supply Tubes P/N 771
  - (1) Escutcheon P/N 7116