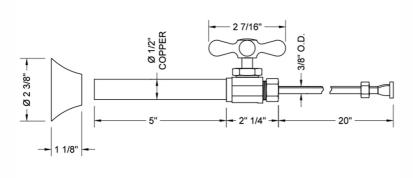

#### SPECIFICATION DRAWING:

| COMPONENTS                      |      |
|---------------------------------|------|
| DESCRIPTION                     | QTY: |
| STRAIGHT VALVE - OVAL HANDLE    | 1    |
| 20" X 3/8" O.D. SUPPLY TUBE     | 1    |
| ESCUTCHEON                      | 1    |
| PLASTIC FILL VALVE COUPLING NUT | 1    |

## **FEATURES:**

- Complete Toilet Supply Kit
- Kit contains:
  - $\circ$  (1) Multi Turn Straight Pattern  $^{1}/_{2}$ " Copper (Sweat Fit) x  $^{3}/_{8}$ " O.D. Supply Valve with Cross Handle P/N 5826X

    (1) 20" Copper Supply Tube P/N 772

  - (1) Escutcheon P/N 7116