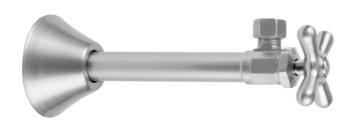

# Multi Turn Straight Pattern 1/2" Copper (Sweat Fit) x 3/8" O.D. Supply Valve with Cross Handle

Model #: 5826X-

## **FEATURES:**

- Straight pattern copper sweat x <sup>3</sup>/<sub>8</sub>" O.D. multi turn style valve
  <sup>1</sup>/<sub>2</sub>" sweat inlet x <sup>3</sup>/<sub>8</sub>" O.D. outlet
  5" cover tube slides over <sup>1</sup>/<sub>2</sub>" copper pipe

- Fully finished bell escutcheon P/N 7116 included