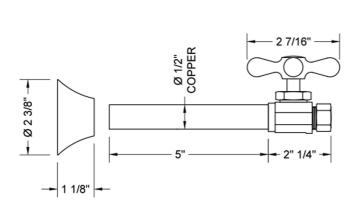

## **FEATURES:**

- Straight pattern copper sweat x <sup>3</sup>/<sub>8</sub>" O.D. multi turn style valve
  <sup>1</sup>/<sub>2</sub>" sweat inlet x <sup>3</sup>/<sub>8</sub>" O.D. outlet
  5" cover tube slides over <sup>1</sup>/<sub>2</sub>" copper pipe

#### SPECIFICATION DRAWING: