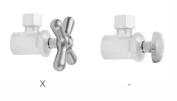

Kit contains:
  - (1) Multi Turn Angle Pattern <sup>1</sup>/<sub>2</sub>" Copper (Sweat Fit) x <sup>3</sup>/<sub>8</sub>"
    O.D. Supply Valve with Cross Handle P/N 582X
    (1) 12" Copper Supply Tube P/N 771

  - (1) Escutcheon P/N 7116

## **AVAILABLE FINISHES:**

Polished Chrome (PCH) Satin Chrome (SC) Polished Nickel (PN) Antique Brass (AB)

Vintage Bronze (VB)

Oil-Rubbed Bronze (ORB)

Satin Nickel (SN)

### SPECIFICATION DRAWING:

| COMPONENTS                          |      |
|-------------------------------------|------|
| DESCRIPTION                         | QTY: |
| ANGLE VALVE - STANDARD CROSS HANDLE | 1    |
| 12" X 3/8" O.D. SUPPLY TUBE         | 1    |
| ESCUTCHEON                          | 1    |
| PLASTIC FILL VALVE COUPLING NUT     | 1    |



# **AVAILABLE HANDLES:**