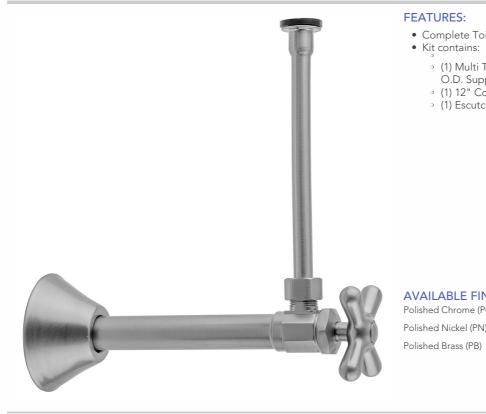

# Multi Turn Angle Pattern 1/2" Copper (Sweat Fit) $\times$ 3/8" O.D. Toilet Supply Kit with Cross Handle, 12" Supply Tube, Escutcheon

### **FEATURES:**

- Complete Toilet Supply Kit
- Kit contains:
  - (1) Multi Turn Angle Pattern <sup>1</sup>/<sub>2</sub>" Copper (Sweat Fit) x <sup>3</sup>/<sub>8</sub>"
    O.D. Supply Valve with Cross Handle P/N 582X
    (1) 12" Copper Supply Tube P/N 771

  - (1) Escutcheon P/N 7116

## **AVAILABLE FINISHES:**

Polished Chrome (PCH) Satin Chrome (SC) Polished Nickel (PN) Antique Brass (AB)

Vintage Bronze (VB)

Oil-Rubbed Bronze (ORB)

Satin Nickel (SN)