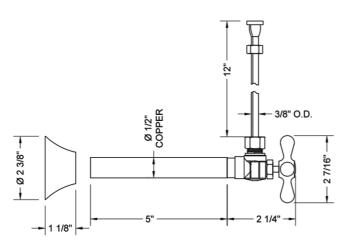

### SPECIFICATION DRAWING:

| COMPONENTS                          |      |
|-------------------------------------|------|
| DESCRIPTION                         | QTY: |
| ANGLE VALVE - STANDARD CROSS HANDLE | 1    |
| 12" X 3/8" O.D. SUPPLY TUBE         | 1    |
| ESCUTCHEON                          | 1    |
| PLASTIC FILL VALVE COUPLING NUT     | 1    |