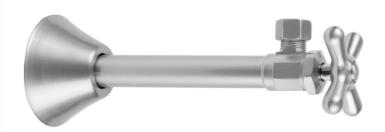

# Multi Turn Angle Pattern 1/2" Copper (Sweat Fit) x 3/8" O.D. Supply Valve with Cross Handle

Model #: 582X-

## **FEATURES:**

- Angle pattern copper sweat x <sup>3</sup>/<sub>8</sub>" O.D. multi turn style valve
  <sup>1</sup>/<sub>2</sub>" sweat inlet x <sup>3</sup>/<sub>8</sub>" O.D. outlet
  5" cover tube slides over <sup>1</sup>/<sub>2</sub>" copper pipe

- Fully finished bell escutcheon P/N 7116 included