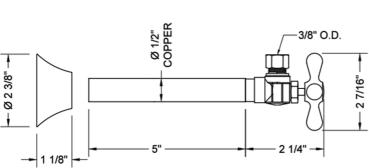

#### SPECIFICATION DRAWING:

## **FEATURES:**

- Angle pattern copper sweat x <sup>3</sup>/<sub>8</sub>" O.D. multi turn style valve
  <sup>1</sup>/<sub>2</sub>" sweat inlet x <sup>3</sup>/<sub>8</sub>" O.D. outlet
  5" cover tube slides over <sup>1</sup>/<sub>2</sub>" copper pipe