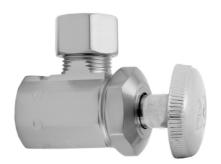

# Multi Turn Angle Pattern 3/8" IPS x 3/8" O.D. Supply Valve with Oval Handle

Model #: 585-

## **FEATURES:**

- Angle pattern IPS x <sup>3</sup>/<sub>8</sub>" O.D. multi turn style valve
  <sup>3</sup>/<sub>8</sub>" IPS inlet x <sup>3</sup>/<sub>8</sub>" O.D. outlet
  All brass body and stem