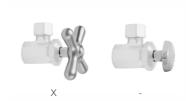

# Multi Turn Angle Pattern 3/8" IPS x 3/8" O.D. Supply Valve with Oval Handle

Model #: 585-



## **FEATURES:**

- Angle pattern IPS x <sup>3</sup>/<sub>8</sub>" O.D. multi turn style valve
  <sup>3</sup>/<sub>8</sub>" IPS inlet x <sup>3</sup>/<sub>8</sub>" O.D. outlet
  All brass body and stem



### **AVAILABLE FINISHES:**

Polished Chrome (PCH) Satin Chrome (SC) Polished Nickel (PN) Antique Brass (AB)

Polished Brass (PB) Vintage Bronze (VB) Satin Nickel (SN)

Oil-Rubbed Bronze (ORB)

#### SPECIFICATION DRAWING:



# **AVAILABLE HANDLES:**



## **COMPLIANCES:**

Complies with: ASME A112.18.1-2012/CSA B125.1-12