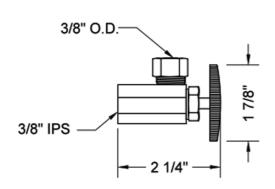

# Multi Turn Angle Pattern 3/8" IPS x 3/8" O.D. Supply Valve with Oval Handle

Model #: 585-



## **FEATURES:**

- Angle pattern IPS x <sup>3</sup>/<sub>8</sub>" O.D. multi turn style valve
  <sup>3</sup>/<sub>8</sub>" IPS inlet x <sup>3</sup>/<sub>8</sub>" O.D. outlet
  All brass body and stem



### **AVAILABLE FINISHES:**

Polished Chrome (PCH) Satin Chrome (SC) Polished Nickel (PN) Antique Brass (AB)

Polished Brass (PB) Vintage Bronze (VB) Satin Nickel (SN)

Oil-Rubbed Bronze (ORB)

#### SPECIFICATION DRAWING:



# **AVAILABLE HANDLES:**



## **COMPLIANCES:**

Complies with: ASME A112.18.1-2012/CSA B125.1-12