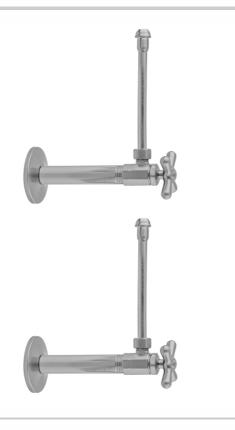

# Multi Turn Angle Pattern 3/8" IPS x 3/8" O.D. Faucet Supply Kit with Cross Handle, 20" Supply Tubes, Escutcheons

### **FEATURES:**

- Complete Faucet Supply Kit
- Kit contains:
  - $^{\circ}$  (2) Multi Turn Angle Pattern  $^3/_8$ " IPS x  $^3/_8$ " O.D. Supply Valve with Cross Handle P/N 585X
  - o (2) 20" Copper Supply Tubes P/N 662
  - (2) Escutcheons P/N 740
  - (2) <sup>3</sup>/<sub>8</sub>" Brass Nipples P/N 801-38.4