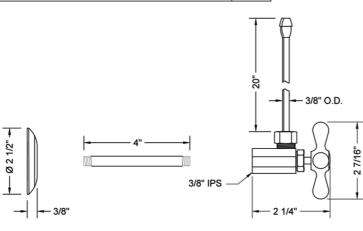

#### SPECIFICATION DRAWING:

| COMPONENTS                          |      |
|-------------------------------------|------|
| DESCRIPTION                         | QTY: |
| ANGLE VALVE - STANDARD CROSS HANDLE | 2    |
| 20" X 3/8" O.D. SUPPLY TUBE         | 2    |
| ESCUTCHEON                          | 2    |
| 4" NIPPLE                           | 2    |