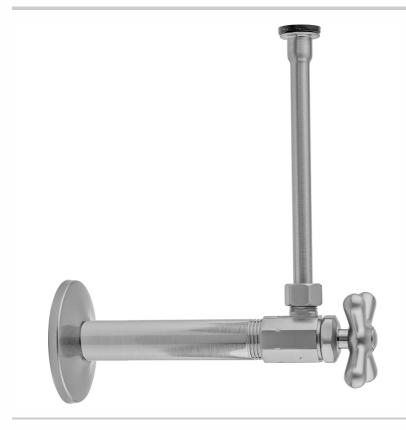

# Multi Turn Angle Pattern 3/8" IPS x 3/8" O.D. Toilet Supply Kit with Cross Handle, 20" Supply Tube, Escutcheon

### **FEATURES:**

- Complete Toilet Supply Kit
- Kit contains:
  - $^{\circ}$  (1) Multi Turn Angle Pattern  $^3/_8$ " IPS x  $^3/_8$ " O.D. Supply Valve with Cross Handle P/N 585X
  - o (1) 20" Copper Supply Tube P/N 772
  - (1) Escutcheon P/N 740
  - o (1) 3/8" Brass Nipple P/N 801-38.4