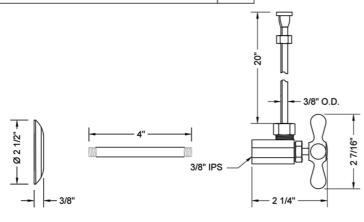

#### SPECIFICATION DRAWING:

| COMPONENTS                          |      |
|-------------------------------------|------|
| DESCRIPTION                         | QTY: |
| ANGLE VALVE - STANDARD CROSS HANDLE | 1    |
| 20" X 3/8" O.D. SUPPLY TUBE         | 1    |
| ESCUTCHEON                          | 1    |
| 4" NIPPLE                           | 1    |
| PLASTIC FILL VALVE COUPLING NUT     | 1    |