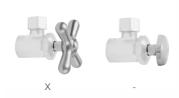

N 586
  - o (1) 20" Copper Supply Tube P/N 772
  - (1) Escutcheon P/N 741
  - (1) <sup>1</sup>/<sub>2</sub>" Brass Nipple P/N 801-12.4

## **AVAILABLE FINISHES:**

Polished Chrome (PCH) Satin Chrome (SC)
Polished Nickel (PN) Antique Brass (AB)

Polished Brass (PB) Vintage Bronze (VB)

Satin Nickel (SN)

Oil-Rubbed Bronze (ORB)

#### SPECIFICATION DRAWING:

DESCRIPTION

| ANGLE VALVE - OVAL HANDLE       | 1     |           |
|---------------------------------|-------|-----------|
| 20" X 3/8" O.D. SUPPLY TUBE     | 1     |           |
| ESCUTCHEON                      | 1     |           |
| 4" NIPPLE                       | 1     |           |
| PLASTIC FILL VALVE COUPLING NUT | 1     |           |
| 1/2"<br>                        | IPS — | 3/8" O.D. |

QTY:

#### **AVAILABLE HANDLES:**