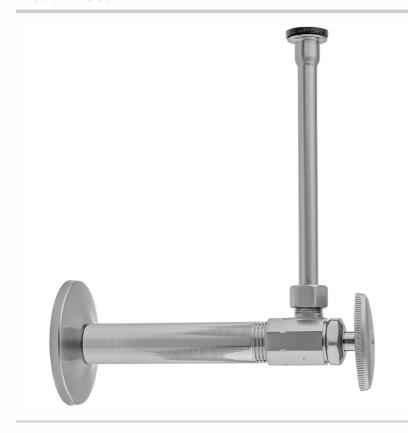

# Multi Turn Angle Pattern 1/2" IPS x 3/8" O.D. Toilet Supply Kit with Oval Handle, 20" Supply Tube, Escutcheon

## **FEATURES:**

- Complete Toilet Supply Kit
- Kit contains:
  - $^{\circ}$  (1) Multi Turn Angle Pattern  $^{1}\!/_{2}$  " IPS x  $^{3}\!/_{8}$  " O.D. Supply Valve with Oval Handle P/N 586
  - o (1) 20" Copper Supply Tube P/N 772
  - (1) Escutcheon P/N 741
  - (1) <sup>1</sup>/<sub>2</sub>" Brass Nipple P/N 801-12.4

#### SPECIFICATION DRAWING:

DESCRIPTION

| ANGLE VALVE - OVAL HANDLE       | 1     |           |
|---------------------------------|-------|-----------|
| 20" X 3/8" O.D. SUPPLY TUBE     | 1     |           |
| ESCUTCHEON                      | 1     |           |
| 4" NIPPLE                       | 1     |           |
| PLASTIC FILL VALVE COUPLING NUT | 1     |           |
| 1/2"<br>                        | IPS — | 3/8" O.D. |