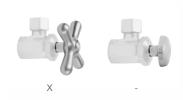

pply Valve with Cross Handle P/N 586X
  - o (1) 20" Copper Supply Tube P/N 772
  - o (1) Escutcheon P/N 741
  - (1) <sup>1</sup>/<sub>2</sub>" Brass Nipple P/N 801-12.4

### **AVAILABLE FINISHES:**

Polished Chrome (PCH) Satin Chrome (SC)
Polished Nickel (PN) Antique Brass (AB)

Polished Brass (PB) Vintage Bronze (VB)

Satin Nickel (SN)

Oil-Rubbed Bronze (ORB)

#### SPECIFICATION DRAWING:

| COMPONENTS                          |      |
|-------------------------------------|------|
| DESCRIPTION                         | QTY: |
| ANGLE VALVE - STANDARD CROSS HANDLE | 1    |
| 20" X 3/8" O.D. SUPPLY TUBE         | 1    |
| ESCUTCHEON                          | 1    |
| 4" NIPPLE                           | 1    |
| PLASTIC FILL VALVE COUPLING NUT     | 1    |



## **AVAILABLE HANDLES:**