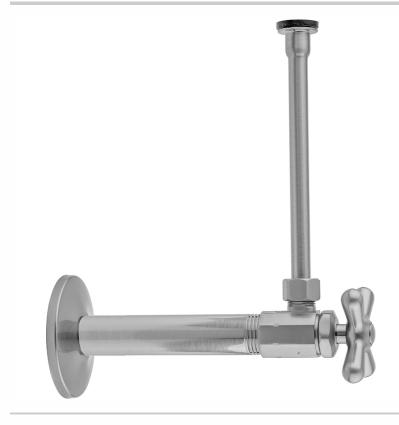

# Multi Turn Angle Pattern 1/2" IPS x 3/8" O.D. Toilet Supply Kit with Cross Handle, 20" Supply Tube, Escutcheon

### **FEATURES:**

- Complete Toilet Supply Kit
- Kit contains:
  - $^{\circ}$  (1) Multi Turn Angle Pattern  $^{1}\!/_{2}$ " IPS x  $^{3}\!/_{8}$ " O.D. Supply Valve with Cross Handle P/N 586X
  - o (1) 20" Copper Supply Tube P/N 772
  - o (1) Escutcheon P/N 741
  - (1) <sup>1</sup>/<sub>2</sub>" Brass Nipple P/N 801-12.4