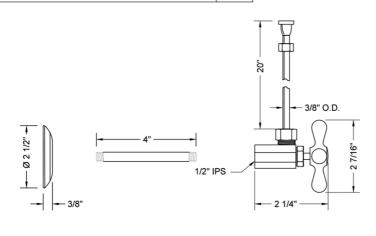

#### SPECIFICATION DRAWING:

| COMPONENTS                          |      |
|-------------------------------------|------|
| DESCRIPTION                         | QTY: |
| ANGLE VALVE - STANDARD CROSS HANDLE | 1    |
| 20" X 3/8" O.D. SUPPLY TUBE         | 1    |
| ESCUTCHEON                          | 1    |
| 4" NIPPLE                           | 1    |
| PLASTIC FILL VALVE COUPLING NUT     | 1    |