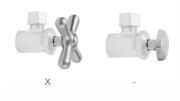

e Faucet Supply Kit
- Kit contains:
  - (2) Multi Turn Straight Pattern  $\frac{3}{8}$ " IPS x  $\frac{3}{8}$ " O.D. Supply Valve with Oval Handle P/N 590
  - (2) 20" Copper Supply Tubes P/N 662
  - (2) Escutcheons P/N 740
  - (2) <sup>3</sup>/<sub>8</sub>" Brass Nipples P/N 801-38.4



- Polished Chrome (PCH) Satin Chrome (SC) Polished Nickel (PN) Polished Brass (PB)
  - Antique Brass (AB) Vintage Bronze (VB)
- Satin Nickel (SN) Oil-Rubbed Bronze (ORB)

#### SPECIFICATION DRAWING:

| COMPONENTS                   |      |
|------------------------------|------|
| DESCRIPTION                  | QTY: |
| STRAIGHT VALVE - OVAL HANDLE | 2    |
| 20" X 3/8" O.D. SUPPLY TUBE  | 2    |
| ESCUTCHEON                   | 2    |
| 4" NIPPLE                    | 2    |



#### **AVAILABLE HANDLES:**