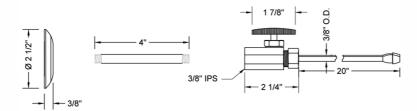

#### SPECIFICATION DRAWING:

| COMPONENTS                   |      |
|------------------------------|------|
| DESCRIPTION                  | QTY: |
| STRAIGHT VALVE - OVAL HANDLE | 2    |
| 20" X 3/8" O.D. SUPPLY TUBE  | 2    |
| ESCUTCHEON                   | 2    |
| 4" NIPPLE                    | 2    |