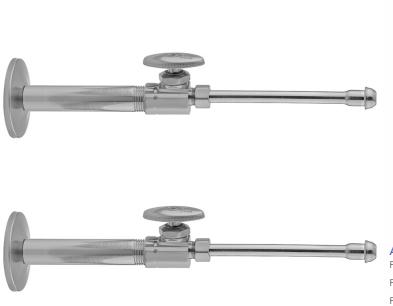

## Multi Turn Straight Pattern 3/8" IPS x 3/8" O.D. Faucet Supply Kit with Oval Handle, 20" Supply Tubes

#### **FEATURES**:

- Complete Faucet Supply Kit
- Kit contains:
  - (2) Multi Turn Straight Pattern  $\frac{3}{8}$ " IPS x  $\frac{3}{8}$ " O.D. Supply Valve with Oval Handle P/N 590
  - (2) 20" Copper Supply Tubes P/N 662
  - (2) Escutcheons P/N 740
  - (2) <sup>3</sup>/<sub>8</sub>" Brass Nipples P/N 801-38.4

#### SPECIFICATION DRAWING:

| COMPONENTS                   |      |
|------------------------------|------|
| DESCRIPTION                  | QTY: |
| STRAIGHT VALVE - OVAL HANDLE | 2    |
| 20" X 3/8" O.D. SUPPLY TUBE  | 2    |
| ESCUTCHEON                   | 2    |
| 4" NIPPLE                    | 2    |