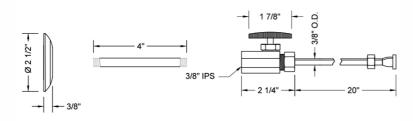

## SPECIFICATION DRAWING:

| COMPONENTS                      |      |
|---------------------------------|------|
| DESCRIPTION                     | QTY: |
| STRAIGHT VALVE - OVAL HANDLE    | 1    |
| 20" X 3/8" O.D. SUPPLY TUBE     | 1    |
| ESCUTCHEON                      | 1    |
| 4" NIPPLE                       | 1    |
| PLASTIC FILL VALVE COUPLING NUT | 1    |