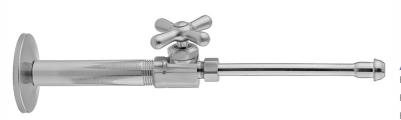

# Multi Turn Straight Pattern 3/8" IPS $\times$ 3/8" O.D. Faucet Supply Kit with Cross Handle, 20" Supply Tubes, Escutcheons

### **FEATURES:**

- Complete Faucet Supply Kit
- Kit contains:
  - $_{\odot}$  (2) Multi Turn Straight Pattern  $^3/_8$ " IPS x  $^3/_8$ " O.D. Supply Valve with Cross Handle P/N 590
  - o (2) 20" Copper Supply Tubes P/N 662
  - (2) Escutcheons P/N 740
  - (2) <sup>3</sup>/<sub>8</sub>" Brass Nipples P/N 801-38.4