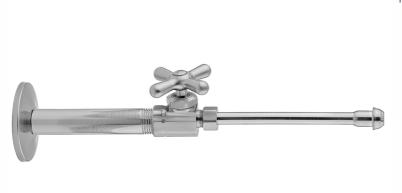

# Multi Turn Straight Pattern 3/8" IPS $\times$ 3/8" O.D. Faucet Supply Kit with Cross Handle, 20" Supply Tubes, Escutcheons

### **FEATURES:**

- Complete Faucet Supply Kit
- Kit contains:
  - $_{\odot}$  (2) Multi Turn Straight Pattern  $^3/_8$ " IPS x  $^3/_8$ " O.D. Supply Valve with Cross Handle P/N 590
  - o (2) 20" Copper Supply Tubes P/N 662
  - (2) Escutcheons P/N 740
  - (2) <sup>3</sup>/<sub>8</sub>" Brass Nipples P/N 801-38.4