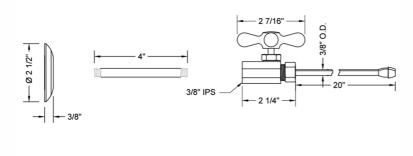

#### SPECIFICATION DRAWING:

| COMPONENTS                             |      |
|----------------------------------------|------|
| DESCRIPTION                            | QTY: |
| STRAIGHT VALVE - STANDARD CROSS HANDLE | 2    |
| 20" X 3/8" O.D. SUPPLY TUBE            | 2    |
| ESCUTCHEON                             | 2    |
| 4" NIPPLE                              | 2    |