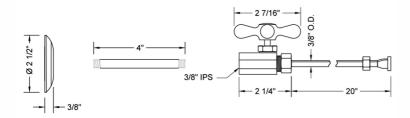

#### SPECIFICATION DRAWING:

| COMPONENTS                             |      |
|----------------------------------------|------|
| DESCRIPTION                            | QTY: |
| STRAIGHT VALVE - STANDARD CROSS HANDLE | 1    |
| 20" X 3/8" O.D. SUPPLY TUBE            | 1    |
| ESCUTCHEON                             | 1    |
| 4" NIPPLE                              | 1    |
| PLASTIC FILL VALVE COUPLING NUT        | 1    |