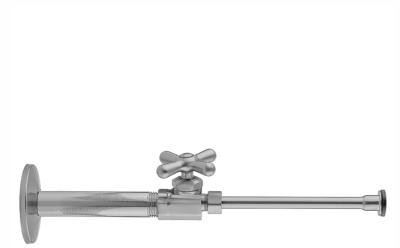

# Multi Turn Straight Pattern 3/8" IPS x 3/8" O.D. Toilet Supply Kit with Cross Handle, 20" Supply Tube, Escutcheon

### **FEATURES**:

- Complete Toilet Supply Kit
- Kit contains:
  - $\,\circ\,$  (1) Multi Turn Straight Pattern  $^{3}\!/_{8}"$  IPS x  $^{3}\!/_{8}"$  O.D. Supply Valve with Cross Handle P/N 590
  - (1) 20" Copper Supply Tube P/N 772
  - (1) Escutcheon P/N 740
  - (1) <sup>3</sup>/<sub>8</sub>" Brass Nipple P/N 801-38.4

#### SPECIFICATION DRAWING:

| COMPONENTS                             |      |
|----------------------------------------|------|
| DESCRIPTION                            | QTY: |
| STRAIGHT VALVE - STANDARD CROSS HANDLE | 1    |
| 20" X 3/8" O.D. SUPPLY TUBE            | 1    |
| ESCUTCHEON                             | 1    |
| 4" NIPPLE                              | 1    |
| PLASTIC FILL VALVE COUPLING NUT        | 1    |