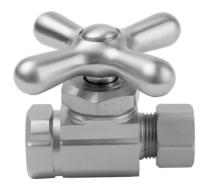

## Multi Turn Straight Pattern 3/8" IPS x 3/8" O.D. Supply Valve with Cross Handle

Model #: 590X-

#### **FEATURES:**

- Straight pattern IPS x  $^3/_8$ " O.D. multi turn style valve •  $^3/_8$ " IPS inlet x  $^3/_8$ " O.D. outlet
- All brass body and stem

#### SPECIFICATION DRAWING:

# 2 7/16" 3/8" O.D. 3/8" IPS -- 2 1/4" —