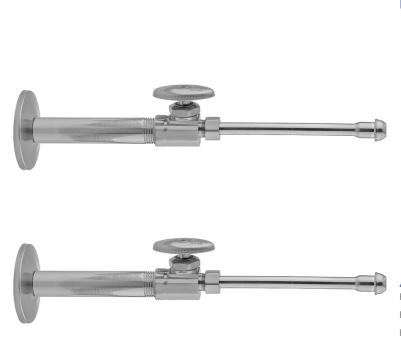

# Multi Turn Straight Pattern 1/2" IPS x 3/8" O.D. Faucet Supply Kit with Oval Handle 20" Supply Tubes, Escutcheons

## **FEATURES:**

- Complete Faucet Supply Kit
- Kit contains:
  - $^{\circ}$  (2) Multi Turn Straight Pattern  $^{1}\!/_{2}$  " IPS x  $^{3}\!/_{8}$  " O.D. Supply Valve with Oval Handle P/N 591
  - o (2) 20" Copper Supply Tubes P/N 662
  - (2) Escutcheons P/N 741
  - (2) <sup>1</sup>/<sub>2</sub>" Brass Nipples P/N 801-12.4

#### SPECIFICATION DRAWING:

| COMPONENTS                   |      |
|------------------------------|------|
| DESCRIPTION                  | QTY: |
| STRAIGHT VALVE - OVAL HANDLE | 2    |
| 20" X 3/8" O.D. SUPPLY TUBE  | 2    |
| ESCUTCHEON                   | 2    |
| 4" NIPPLE                    | 2    |