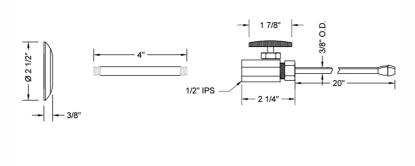

#### SPECIFICATION DRAWING:

| COMPONENTS                   |      |
|------------------------------|------|
| DESCRIPTION                  | QTY: |
| STRAIGHT VALVE - OVAL HANDLE | 2    |
| 20" X 3/8" O.D. SUPPLY TUBE  | 2    |
| ESCUTCHEON                   | 2    |
| 4" NIPPLE                    | 2    |