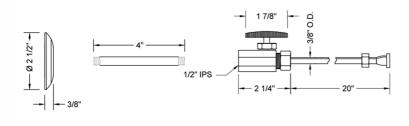

#### SPECIFICATION DRAWING:

| COMPONENTS                      |      |
|---------------------------------|------|
| DESCRIPTION                     | QTY: |
| STRAIGHT VALVE - OVAL HANDLE    | 1    |
| 20" X 3/8" O.D. SUPPLY TUBE     | 1    |
| ESCUTCHEON                      | 1    |
| 4" NIPPLE                       | 1    |
| PLASTIC FILL VALVE COUPLING NUT | 1    |