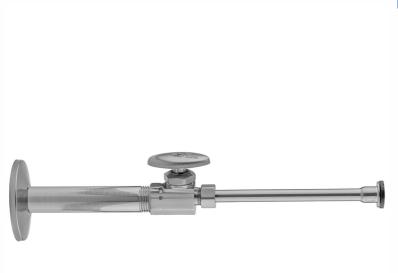

# Multi Turn Straight Pattern 1/2" IPS x 3/8" O.D. Toilet Supply Kit with Oval Handle, 20" Supply Tube, Escutcheon

## **FEATURES:**

- Complete Toilet Supply Kit
- Kit contains:
  - $\circ$  (1) Multi Turn Straight Pattern  $\frac{1}{2}$ " IPS x  $\frac{3}{8}$ " O.D. Supply Valve with Oval Handle P/N 591
  - o (1) 20" Copper Supply Tube P/N 772
  - (1) Escutcheon P/N 741
  - (1) <sup>1</sup>/<sub>2</sub>" Brass Nipple P/N 801-12.4