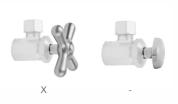

{3}\!/_{8}$ " O.D. Supply Valve with Cross Handle P/N 591X
  - o (2) 20" Copper Supply Tubes P/N 662
  - (2) Escutcheons P/N 741
  - (2) <sup>1</sup>/<sub>2</sub>" Brass Nipples P/N 801-12.4



#### **AVAILABLE FINISHES:**

Polished Chrome (PCH) Satin Chrome (SC)

Polished Nickel (PN) Antique Brass (AB)

Polished Brass (PB) Vintage Bronze (VB)

Satin Nickel (SN)

Oil-Rubbed Bronze (ORB)

#### SPECIFICATION DRAWING:

| COMPONENTS                             |      |
|----------------------------------------|------|
| DESCRIPTION                            | QTY: |
| STRAIGHT VALVE - STANDARD CROSS HANDLE | 2    |
| 20" X 3/8" O.D. SUPPLY TUBE            | 2    |
| ESCUTCHEON                             | 2    |
| 4" NIPPLE                              | 2    |



## **AVAILABLE HANDLES:**