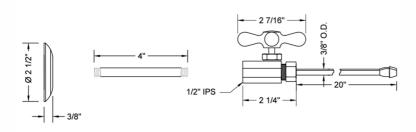

#### SPECIFICATION DRAWING:

| COMPONENTS                             |      |
|----------------------------------------|------|
| DESCRIPTION                            | QTY: |
| STRAIGHT VALVE - STANDARD CROSS HANDLE | 2    |
| 20" X 3/8" O.D. SUPPLY TUBE            | 2    |
| ESCUTCHEON                             | 2    |
| 4" NIPPLE                              | 2    |