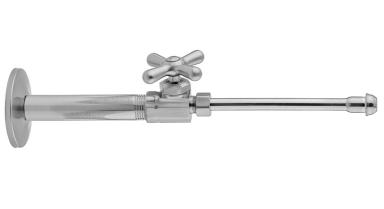

# Multi Turn Straight Pattern 1/2" IPS $\times$ 3/8" O.D. Faucet Supply Kit with Cross Handle, 20" Supply Tubes, Escutcheons

#### **FEATURES:**

- Complete Faucet Supply Kit
- Kit contains:
  - $_{\odot}$  (2) Multi Turn Straight Pattern  $^{1}\!/_{2}$ " IPS x  $^{3}\!/_{8}$ " O.D. Supply Valve with Cross Handle P/N 591X
  - o (2) 20" Copper Supply Tubes P/N 662
  - (2) Escutcheons P/N 741
  - (2) <sup>1</sup>/<sub>2</sub>" Brass Nipples P/N 801-12.4