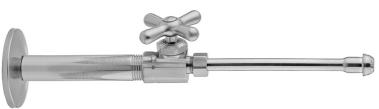

# Multi Turn Straight Pattern 1/2" IPS $\times$ 3/8" O.D. Faucet Supply Kit with Cross Handle, 20" Supply Tubes, Escutcheons

#### **FEATURES:**

- Complete Faucet Supply Kit
- Kit contains:
  - $_{\odot}$  (2) Multi Turn Straight Pattern  $^{1}\!/_{2}$ " IPS x  $^{3}\!/_{8}$ " O.D. Supply Valve with Cross Handle P/N 591X
  - o (2) 20" Copper Supply Tubes P/N 662
  - (2) Escutcheons P/N 741
  - (2) <sup>1</sup>/<sub>2</sub>" Brass Nipples P/N 801-12.4