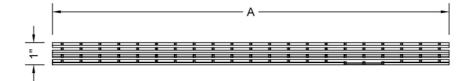

## Slim 24" Channel Drain Bar Grate Model #:6204-24-

**AVAILABLE FINISHES:** Polished Stainless (PSS) Brushed Stainless (BSS)

Call for pricing and availability

**FEATURES:** 

**SPECIFICATION DRAWING:** 

| JACLO SLIM BAR GRATE ONLY |               |     |
|---------------------------|---------------|-----|
| PART. #                   | DESCRIPTION   | А   |
| 6204-24-XXX               | 24" BAR GRATE | 24" |
| 6204-32-XXX               | 32" BAR GRATE | 32" |
| 6204-36-XXX               | 36" BAR GRATE | 36" |
| 6204-42-XXX               | 42" BAR GRATE | 42" |
| 6204-48-XXX               | 48" BAR GRATE | 48" |
| 6204-60-XXX               | 60" BAR GRATE | 60" |