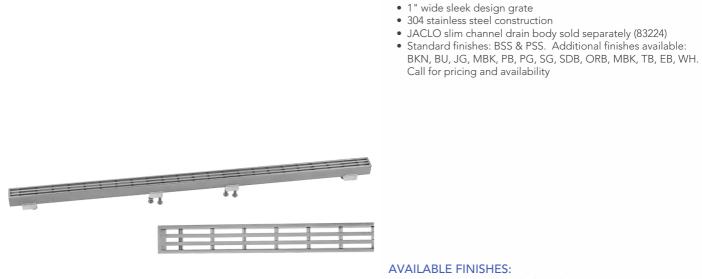

## Slim 24" Channel Drain Bar Grate Model #:6204-24-

**AVAILABLE FINISHES:** Polished Stainless (PSS) Brushed Stainless (BSS)

Call for pricing and availability

**FEATURES:** 

**SPECIFICATION DRAWING:** 

| JACLO SLIM BAR GRATE ONLY |               |     |
|---------------------------|---------------|-----|
| PART. #                   | DESCRIPTION   | А   |
| 6204-24-XXX               | 24" BAR GRATE | 24" |
| 6204-32-XXX               | 32" BAR GRATE | 32" |
| 6204-36-XXX               | 36" BAR GRATE | 36" |
| 6204-42-XXX               | 42" BAR GRATE | 42" |
| 6204-48-XXX               | 48" BAR GRATE | 48" |
| 6204-60-XXX               | 60" BAR GRATE | 60" |