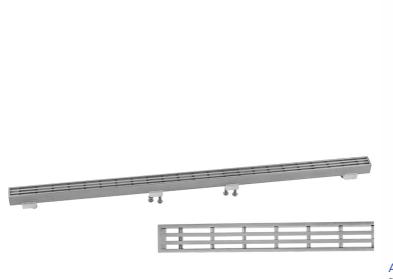

## Slim 32" Channel Drain Bar Grate Model #:6204-32-

AVAILABLE FINISHES: Polished Stainless (PSS) Brushed Stainless (BSS)

**FEATURES:** 

1" wide sleek design grate304 stainless steel construction

for pricing and availability

JACLO slim channel drain body sold separately (83232)
Standard finishes: BSS & PSS. Additional finishes available: BKN, JG, PB, PG, SG, SB, ORB, MBK, BU, SDB, WH, TB, EB. Call

SPECIFICATION DRAWING:

| JACLO SLIM BAR GRATE ONLY |               |     |
|---------------------------|---------------|-----|
| PART. #                   | DESCRIPTION   | А   |
| 6204-24-XXX               | 24" BAR GRATE | 24" |
| 6204-32-XXX               | 32" BAR GRATE | 32" |
| 6204-36-XXX               | 36" BAR GRATE | 36" |
| 6204-42-XXX               | 42" BAR GRATE | 42" |
| 6204-48-XXX               | 48" BAR GRATE | 48" |
| 6204-60-XXX               | 60" BAR GRATE | 60" |