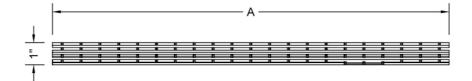

JACLO slim channel drain body sold separately (83232)
Standard finishes: BSS & PSS. Additional finishes available: BKN, JG, PB, PG, SG, SB, ORB, MBK, BU, SDB, WH, TB, EB. Call

SPECIFICATION DRAWING:

| JACLO SLIM BAR GRATE ONLY |               |     |
|---------------------------|---------------|-----|
| PART. #                   | DESCRIPTION   | А   |
| 6204-24-XXX               | 24" BAR GRATE | 24" |
| 6204-32-XXX               | 32" BAR GRATE | 32" |
| 6204-36-XXX               | 36" BAR GRATE | 36" |
| 6204-42-XXX               | 42" BAR GRATE | 42" |
| 6204-48-XXX               | 48" BAR GRATE | 48" |
| 6204-60-XXX               | 60" BAR GRATE | 60" |