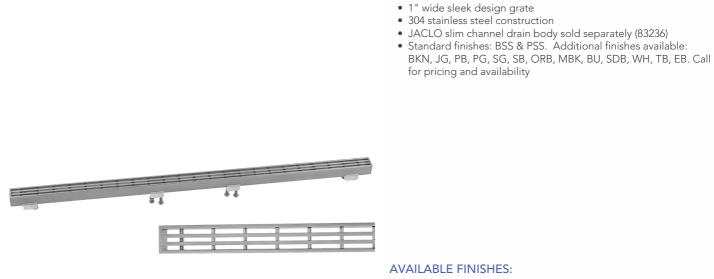

## Slim 36" Channel Drain Bar Grate Model #:6204-36-

**AVAILABLE FINISHES:** Polished Stainless (PSS) Brushed Stainless (BSS)

**FEATURES:** 

• 1" wide sleek design grate • 304 stainless steel construction

for pricing and availability

**SPECIFICATION DRAWING:** 

| JACLO SLIM BAR GRATE ONLY |               |     |
|---------------------------|---------------|-----|
| PART. #                   | DESCRIPTION   | А   |
| 6204-24-XXX               | 24" BAR GRATE | 24" |
| 6204-32-XXX               | 32" BAR GRATE | 32" |
| 6204-36-XXX               | 36" BAR GRATE | 36" |
| 6204-42-XXX               | 42" BAR GRATE | 42" |
| 6204-48-XXX               | 48" BAR GRATE | 48" |
| 6204-60-XXX               | 60" BAR GRATE | 60" |