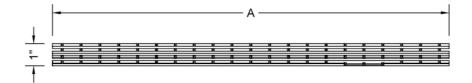

for pricing and availability

**SPECIFICATION DRAWING:** 

| JACLO SLIM BAR GRATE ONLY |               |     |
|---------------------------|---------------|-----|
| PART. #                   | DESCRIPTION   | А   |
| 6204-24-XXX               | 24" BAR GRATE | 24" |
| 6204-32-XXX               | 32" BAR GRATE | 32" |
| 6204-36-XXX               | 36" BAR GRATE | 36" |
| 6204-42-XXX               | 42" BAR GRATE | 42" |
| 6204-48-XXX               | 48" BAR GRATE | 48" |
| 6204-60-XXX               | 60" BAR GRATE | 60" |