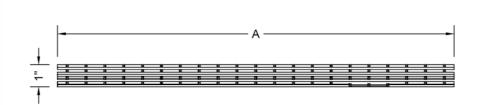

#### **SPECIFICATION DRAWING:**

| JACLO SLIM BAR GRATE ONLY |                                                                                        |
|---------------------------|----------------------------------------------------------------------------------------|
| DESCRIPTION               | Α                                                                                      |
| 24" BAR GRATE             | 24"                                                                                    |
| 32" BAR GRATE             | 32"                                                                                    |
| 36" BAR GRATE             | 36"                                                                                    |
| 42" BAR GRATE             | 42"                                                                                    |
| 48" BAR GRATE             | 48"                                                                                    |
| 60" BAR GRATE             | 60"                                                                                    |
|                           | DESCRIPTION  24" BAR GRATE  32" BAR GRATE  36" BAR GRATE  42" BAR GRATE  48" BAR GRATE |