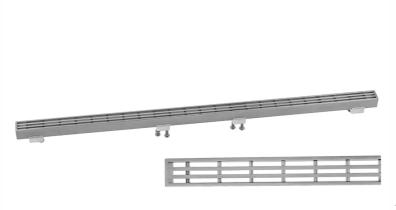

## Slim 42" Channel Drain Bar Grate

# **FEATURES:**

- 1" wide sleek design grate
- 304 stainless steel construction
- JACLO slim channel drain body sold separately (83242)
   Standard finishes: BSS & PSS. Additional finishes available: BKN, ORB, MBK, BU, SDB, WH, TB, EB. Call for pricing and availability