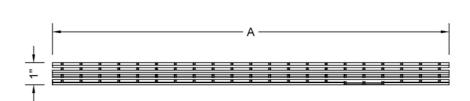

#### **SPECIFICATION DRAWING:**

| JACLO SLIM BAR GRATE ONLY |               |     |
|---------------------------|---------------|-----|
| PART.#                    | DESCRIPTION   | Α   |
| 6204-24-XXX               | 24" BAR GRATE | 24" |
| 6204-32-XXX               | 32" BAR GRATE | 32" |
| 6204-36-XXX               | 36" BAR GRATE | 36" |
| 6204-42-XXX               | 42" BAR GRATE | 42" |
| 6204-48-XXX               | 48" BAR GRATE | 48" |
| 6204-60-XXX               | 60" BAR GRATE | 60" |