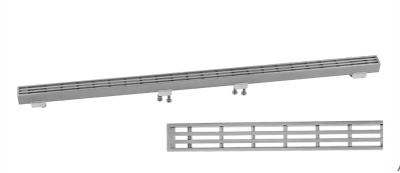

# Slim 48" Channel Drain Bar Grate

### **FEATURES:**

- 1" wide sleek design grate304 stainless steel construction
- JACLO slim channel drain body sold separately (83248)
- Standard finishes: BSS & PSS. Additional finishes available: BKN, ORB, MBK, BU, SDB, WH, TB, EB. Call for pricing and availability