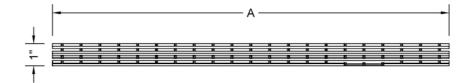

**SPECIFICATION DRAWING:** 

| JACLO SLIM BAR GRATE ONLY |               |     |
|---------------------------|---------------|-----|
| PART. #                   | DESCRIPTION   | А   |
| 6204-24-XXX               | 24" BAR GRATE | 24" |
| 6204-32-XXX               | 32" BAR GRATE | 32" |
| 6204-36-XXX               | 36" BAR GRATE | 36" |
| 6204-42-XXX               | 42" BAR GRATE | 42" |
| 6204-48-XXX               | 48" BAR GRATE | 48" |
| 6204-60-XXX               | 60" BAR GRATE | 60" |