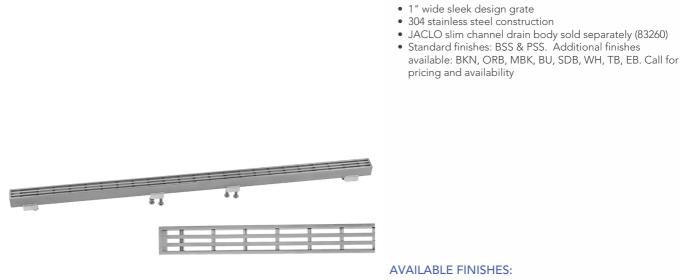

## Slim 60" Channel Drain Bar Grate Model #:6204-60-

**AVAILABLE FINISHES:** Polished Stainless (PSS) Brushed Stainless (BSS)

• JACLO slim channel drain body sold separately (83260)

**FEATURES:** 

pricing and availability