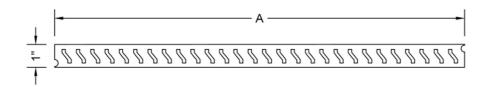

**AVAILABLE FINISHES:** Polished Stainless (PSS) Brushed Stainless (BSS)

**SPECIFICATION DRAWING:** 

| JACLO SLIM "S" GRATE ONLY |                    |     |
|---------------------------|--------------------|-----|
| PART. #                   | DESCRIPTION        | Α   |
| 6208-32-XXX               | 32" SLIM "S" GRATE | 32" |
| 6208-36-XXX               | 36" SLIM "S" GRATE | 36" |
| 6208-42-XXX               | 42" SLIM "S" GRATE | 42" |
| 6208-48-XXX               | 48" SLIM "S" GRATE | 48" |
| 6208-60-XXX               | 60" SLIM "S" GRATE | 60" |